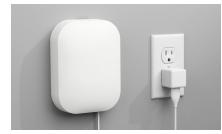

## Internal Rechargeable Battery

- The new Internal Rechargeable Battery will power window treatments without a visible power solution.
- The rechargeable battery is concealed within the roller tube, providing a clean, seamless look and the smallest mounting depth for automated shades.
  - This new power option is our quietest battery powered shade yet, setting a new standard for sound and performance.
- Available for:
  - Designer Banded Shades
  - Designer Roller and Screen Shades

#### **Charging Accessories**

- Single Charger
  - Required to charge Internal Rechargeable Battery
  - Also charges Rechargeable Battery Wand in place, replacing the existing Single Charger
  - Requires charging cable (see options listed below)
- Charging Cable Options
  - 3 Options: 3', 12', and retractable (13')
  - Mix and match as needed
  - Compatible with both the Internal Rechargeable Battery and Rechargeable Battery Wand
- Magnetic Charging Adapter
  - Required for Internal Rechargeable Battery only
  - Plugs into charging cable
  - Magnetically attaches to charging port on shade
- Extension Pole with Attachment
  - For Internal Rechargeable Battery only
  - Use to charge hard to reach shades