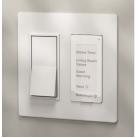

## PowerView Gen 3 Scene Controller

The PowerView Gen 3 Scene Controller offers convenient control of PowerView Gen 3 shades through Scenes with or without a gateway. The Scene Controller can be nested in a tabletop holder and is designed to fit into standard Decora<sup>®</sup> wall plates.

- Quickly access multiple Scenes at one time on the Scene Controller's electronic ink display.
- Navigate to additional pages on the display to access more programmed Scenes.
- Customize which Scenes are connected to a specific Scene Controller for easy access.