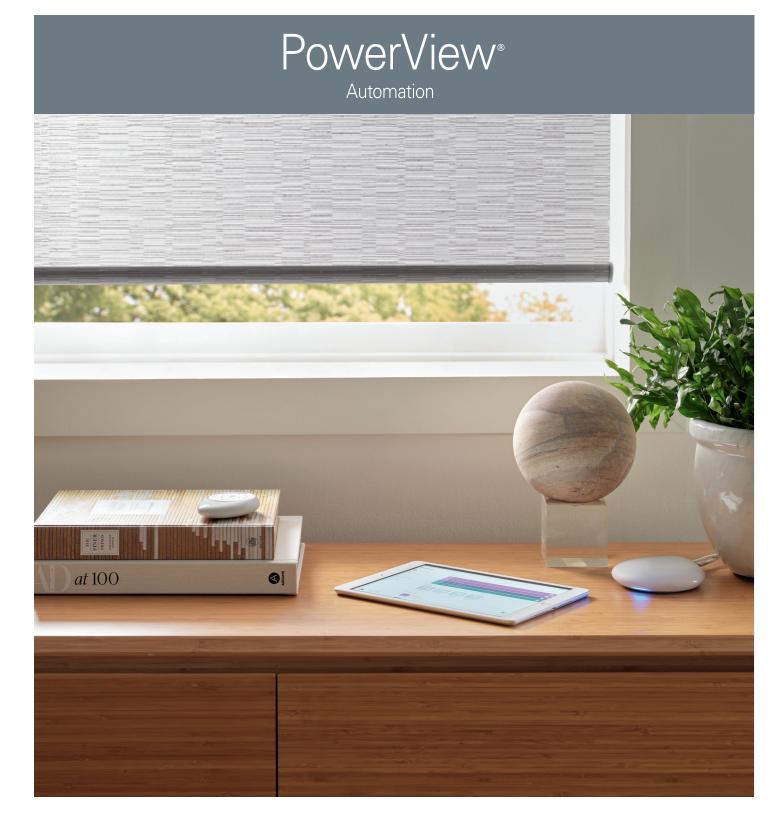

# Introducing PowerView® Gen 3 Automation

Introducing PowerView<sup>®</sup> Gen 3 Automation, the latest automation innovation from Hunter Douglas. The award-winning PowerView system has been reimagined, taking all of the unmistakable features you know and love and delivering a new, intuitive and high-performance experience. Simply transform the light and mood throughout your home and enjoy the satisfaction of synchronizing your Hunter Douglas automated window treatments to the rhythm of your life.

# Features

PowerView<sup>®</sup> App and Remote Control—Control your PowerView Gen 3 shades with our newly designed remote and your mobile device via the PowerView App. With Gen 3, *every* customer can enjoy virtually all of the benefits of the PowerView App **without** the need for additional components like a PowerView Hub.

# The PowerView App

The PowerView App has been redesigned to expedite setup time and to deliver personalized, sophisticated control of your shades from the convenience of your mobile device or tablet. The updated app offers an experience that is both familiar and exciting.