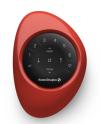

## PowerView Gen 3 Remote

The PowerView Gen 3 Remote has been redesigned with a modern, contemporary look while maintaining its compatibility with the PowerView Pebble® and Surface. New features from PowerView Gen 3 provide easier configuration and more precise control than ever before.

- Program each and every remote entirely through the PowerView App—no access to the shade headrail is needed!
- Two Favorite positions for each shade quickly move a window treatment to a desired position. Modify these positions in the app for ultimate convenience.
- Six remote groups available that can contain one shade or a multitude of shades.
- Full shade control for all Hunter Douglas window treatments, including open, close and tilt control.