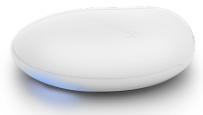

#### PowerView<sup>®</sup> Gen 3 Gateway

The new PowerView Gen 3 Gateway provides the best PowerView experience for the consumer. It can be added to any PowerView Gen 3 system to integrate with third-party control systems, access to RemoteConnect<sup>™</sup>, and provide the most optimal user experience possible. For large homes, it acts as a range extender. It synchronizes each shade daily to ensure shades always move in sync with each other when Scenes and Automations trigger. Finally, it offers the best whole home control for shades in multiple Rooms and Rooms with many shades in them.

The Gateway is offered in two different models to fit a variety of needs, both of which utilize an aesthetic design that blends into any home décor.

- PowerView Gen 3 Gateway
  - The PowerView Gen 3 Gateway is the perfect addition for most PowerView Gen 3 projects and can be easily added to any installation.
- PowerView Gen 3 Gateway Pro
  - The PowerView Gen 3 Gateway Pro provides advanced features and versatility that make it ideal for a wide variety of installations and custom solutions.