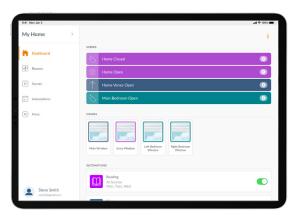

# The PowerView App

The PowerView App has been redesigned to expedite setup time and to deliver personalized, sophisticated control of your shades from the convenience of your mobile device or tablet. The updated app offers an experience that is both familiar and exciting.

- The PowerView App guides you through every step of the PowerView Gen 3 Home setup process. PowerView Gen 3 includes numerous features to simplify, streamline and save time during installation of the system.
  - During the shade setup process, shades are displayed in the PowerView app based on proximity to the user's mobile device, ensuring shades are easily and quickly identified.
  - Commonly used Scenes are automatically created during setup to streamline the installation process.
  - Suggested Room and shade names are offered to empower users to create contextual and helpful names easily and without typing.
  - A Gen 3 system can be completely set up without access to the homeowner's home network. Once setup is complete, ownership of the PowerView Home can be transferred to the homeowner to add the Wi-Fi connection and operate the PowerView Home.
  - Program and configure all accessories in the PowerView Gen 3 family such as PowerView Gen 3 Remotes, Gateways and Scene Controllers from the app interface. There is no longer a need to access the shade and remember various button-press cadences.
- Control shades individually or in groups, and enjoy familiar PowerView features such as Scenes, Automations and the Dashboard—all without the need for a Hub or other additional components.
- Monitor shade movement in real time through two-way shade communication.
- Set custom shade limits from the app without the need to physically touch the shade.
- Control PowerView Gen 3 and legacy PowerView shades from the same app.
- The app is available on both iOS and Android<sup>™</sup> devices.