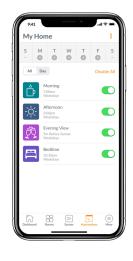

# The PowerView App

The PowerView App has been redesigned to expedite setup time and to deliver personalized, sophisticated control of your shades from the convenience of your mobile device or tablet. The updated app offers an experience that is both familiar and exciting.

- The PowerView App guides you through every step of the PowerView Gen 3 Home setup process. PowerView Gen 3 includes numerous features to simplify, streamline and save time during installation of the system.
  - During the shade setup process, shades are displayed in the PowerView app based on proximity to the user's mobile device, ensuring shades are easily and quickly identified.
  - Commonly used Scenes are automatically created during setup to streamline the installation process.
  - Suggested Room and shade names are offered to empower users to create contextual and helpful names easily and without typing.
  - A Gen 3 system can be completely set up without access to the homeowner's home network. Once setup is complete, ownership of the PowerView Home can be transferred to the homeowner to add the Wi-Fi connection and operate the PowerView Home.
  - Program and configure all accessories in the PowerView Gen 3 family such as PowerView Gen 3 Remotes, Gateways and Scene Controllers from the app interface. There is no longer a need to access the shade and remember various button-press cadences.
- Control shades individually or in groups, and enjoy familiar PowerView features such as Scenes, Automations and the Dashboard—all without the need for a Hub or other additional components.
- Monitor shade movement in real time through two-way shade communication.
- Set custom shade limits from the app without the need to physically touch the shade.
- Control PowerView Gen 3 and legacy PowerView shades from the same app.
- The app is available on both iOS and Android<sup>™</sup> devices.